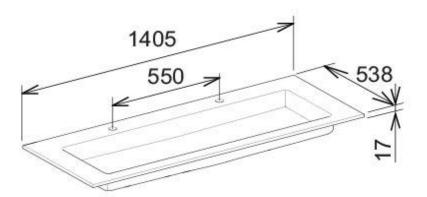

## **SPECIFICATION** SHEET - washbasin

| BRAND:                         | KEUCO                                                                        | Product Photo: |
|--------------------------------|------------------------------------------------------------------------------|----------------|
| ORIGIN:                        | Germany                                                                      |                |
| SERIES:                        | VANITY UNITS                                                                 |                |
| PRODUCT<br>DESCRIPTION:        | Royal 60 ceramic basin CleanPlus<br>surface<br>2 tap holes, without overflow |                |
| MODEL No.                      | 32160 311402                                                                 |                |
| FINISH/COLOUR:                 | White                                                                        |                |
| DIMENSIONS:                    | 538mm x 1405mm                                                               |                |
| OPTIONAL<br>MATCHING<br>PARTS: |                                                                              |                |